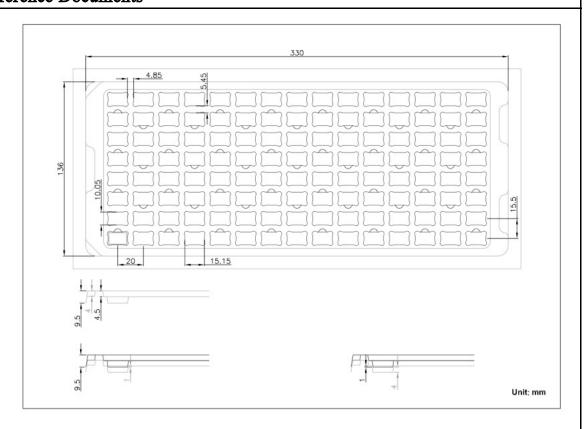

#### Consequences of Change:

- 1. SMT tray feeder program may need to re-setup
- 2. MPQ changed from 88pcs to 120pcs/tray

#### Reference Documents